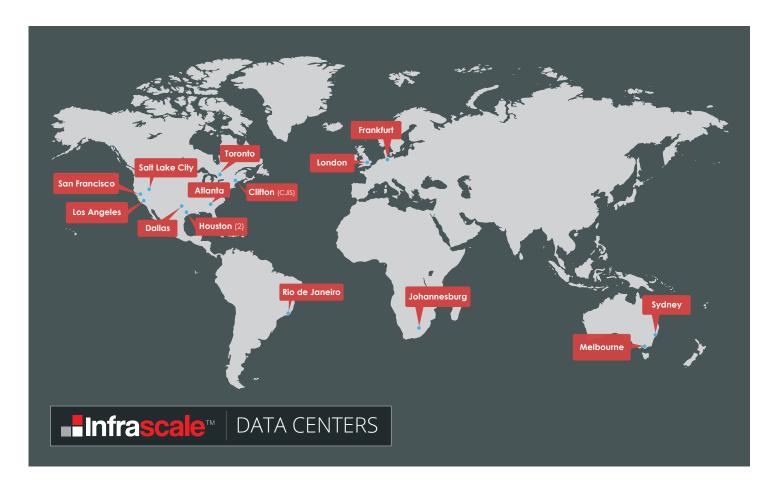

# Cloud Flexibility

With Infrascale Cloud Backup, you choose where to store your data: our cloud, your cloud, or any cloud. If you choose to host your data with Infrascale, you can select from one of our 15 global, Tier III and Tier IV, data centers.